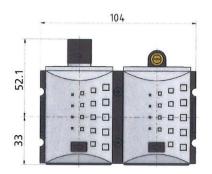

g bracket, incl. 2 screws                             |  |  |
| 100039                    | WK 100    | Wall bracket, incl. 2 screws                                 |  |  |
| 100040                    | KP 100    | Joiner set, incl. 2 screws                                   |  |  |
| 100289                    | 564-2     | Silencer, sintered bronze, short                             |  |  |
| 100290                    | 567-2/M   | Silencer, sintered bronze, with brass hexagon nut and thread |  |  |
| 135851                    | WK 101-14 | Wall bracket with connection thread G 1/4                    |  |  |
| 135852                    | WK 101-38 | Wall bracket with connection thread G 3/8                    |  |  |

## Filling unit pneumatically operated Art. No. 156632 and 156633









## flow characteristic



Symbol