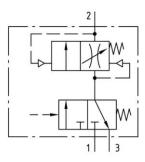

## »FUTURA« series

The filling unit protects devices connected downstream by ensuring a gradual build-up of pressure. The unit consists of a 3/2-way valve including silencer and a filling valve (start-up valve). It is connected and disconnected by means of the 3/2-way valve. The filling time can be altered by turning the adjusting screw.

## flow characteristic

Symbol