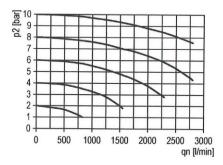

|  |  |
| 100039                    | WK 100    | Wall bracket, incl. 2 screws                                 |  |  |
| 100040                    | KP 100    | Joiner set, incl. 2 screws                                   |  |  |
| 100289                    | 564-2     | Silencer, sintered bronze, short                             |  |  |
| 100290                    | 567-2/M   | Silencer, sintered bronze, with brass hexagon nut and thread |  |  |
| 135851                    | WK 101-14 | Wall bracket with connection thread G 1/4                    |  |  |
| 135852                    | WK 101-38 | Wall bracket with connection thread G 3/8                    |  |  |

## Filling unit pneumatically operated Art. No. 156632 and 156633









## flow characteristic



Symbol